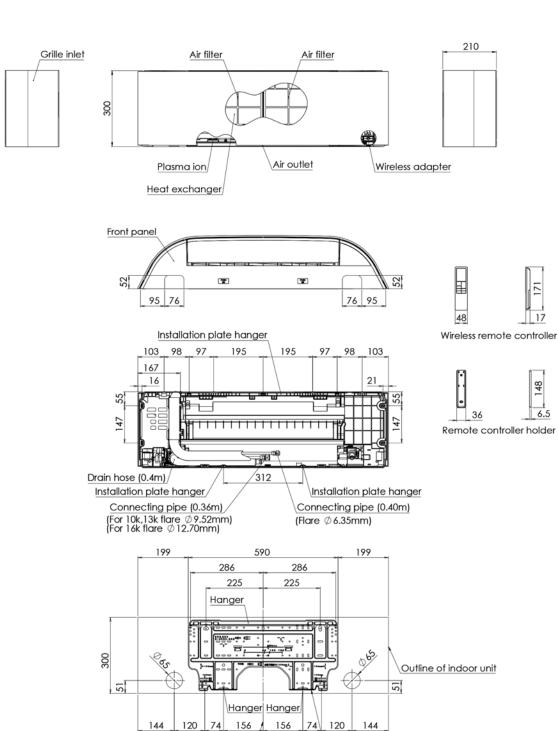

7x210     |
|                   | Weight                              | kg       | 11              |
| Pipe Connection   | Flare Connections (gas - liquid)    | inch     | 3/8 - 1/4       |
|                   | Drain Pipe Connection Upper - lower | mm       | 16/14           |
| Remote Controller |                                     | Wireless | WH-UA01UE       |
| Power Cable       | Outdoor to Indoor                   |          | 3 core + earth  |

## TOSHIBA

## Features:

- Decorative fabrics (optional colours)
- Magic coil dustless heat-exchanger
- Luxury remote control
- Ultra-pure Filter
- Plasma Ionizer
- HADA Care Flow
- Heating only compatibility
- Wireless adapter built-in
- Smart speaker Google assistant and
- Alexa Amazon compatible

www.cdlweb.info

## 4-1. Indoor Unit





Installation plate outline

Center line