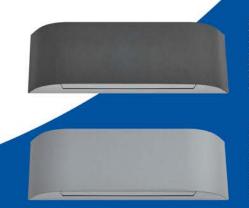

## Toshiba Air Conditioning Air Conditioner Split Type Inverter

RAS-B10N4KVRG-E

Bluish Grey

Dark Grey

Light Grey Beige

.....

Dark Brown

Emerald Blue

## Features:

- Decorative fabrics (optional colours)
- Magic coil dustless heat-exchanger
- Luxury remote control
- Ultra-pure Filter
- Plasma Ionizer
- HADA Care Flow
- Heating only compatibility
- Wireless adapter built-in
- Smart speaker Google assistant and
- Alexa Amazon compatible